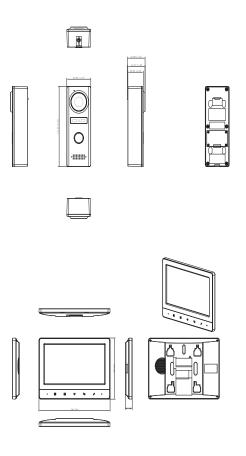

0 lb)                                                                                                                                    |  |
| Gross Weight          | 0.38 kg (0.84 lb)                                                                                                                                    |  |

| Ordering Information |           |                               |  |  |
|----------------------|-----------|-------------------------------|--|--|
| Туре                 | Model     | Description                   |  |  |
| Video Intercom Kit   | DHI-KTA02 | Video Intercom Kit            |  |  |
| Inclined Bracket     | VTM22A    | Horizontally Inclined Bracket |  |  |
| Inclined Bracket     | VTM23A    | Vertically Inclined Bracket   |  |  |

## Dimensions (mm[inch])



# Application