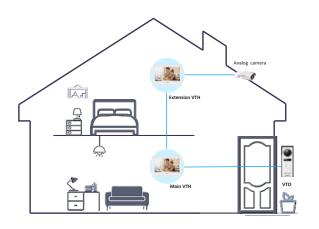

|  |
| Gross Weight          | 0.38 kg (0.84 lb)                                                                                                                                    |  |

| Ordering Information |           |                               |  |  |
|----------------------|-----------|-------------------------------|--|--|
| Туре                 | Model     | Description                   |  |  |
| Video Intercom Kit   | DHI-KTA02 | Video Intercom Kit            |  |  |
| Inclined Bracket     | VTM22A    | Horizontally Inclined Bracket |  |  |
| Inclined Bracket     | VTM23A    | Vertically Inclined Bracket   |  |  |

## Dimensions (mm[inch])



# Application