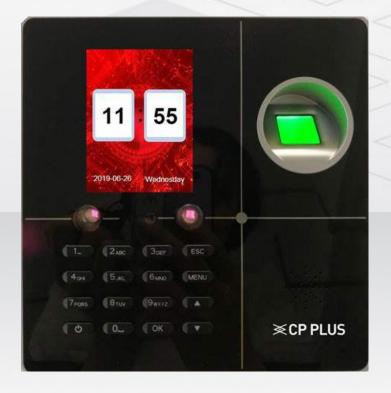

## **CP-VTA-M1143**

### Face & Fingerprint Based Time Attendance Terminal

- 2.8" HVGA Display
- Support 1000 Face Recognition
- Support 10000 Fingerprints
- Support 200000 Storage Capacity
- Support USB 2.0

## Face & Fingerprint Based Time Attendance Terminal

| Feature                       | Specification                                       |
|-------------------------------|-----------------------------------------------------|
| Display                       | 2.8" HVGA display                                   |
| Keyboard                      | 4x4 keyboard                                        |
| OS                            | Linux                                               |
| CPU                           | Atmel                                               |
| Fingerprint capacity          | 10000                                               |
| Facial Recognition            | 1000                                                |
| Storage Capacity              | 200000                                              |
| Recognition ways              | 1:N, 1: 1                                           |
| Identification Mode           | Fingerprint, facial, password and ID card           |
| Facial Recognition speed      | ≤1s                                                 |
| Fingerprint Recognition Speed | 0.7s                                                |
| FAR                           | ≤0.0001%                                            |
| FRR                           | ≤0.01%                                              |
| Standard Function             | USB2.0 exempt drive, USB HOST and TCP/IP, push data |
| Access control                | Support                                             |
| Distance                      | 30-80cm                                             |
| Power Supply                  | DC12V                                               |
| Working Humidity              | 20%-80%                                             |
| Working Temperature           | 0°C-60°C                                            |
| Dimension                     | 165mm x 90mm × 65mm                                 |