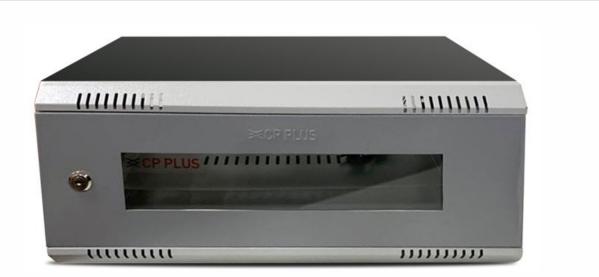

## **Main Features**

- DVR walls Mount is specially designed to safeguard our DVRs from Theft.
- Basic frame: CRCA (MS SHEET) 0.6mm thick.
- Construction-Welded
- Top & Bottom cover: cable entry cut-outs.
- Front Door: Lockable–Toughened glass with Lock & Key.
- Toughened Glass used as an excellent thief deterrent.
- PDU 3 Sockets (5amp), 1U cantilever tray, 1 Fan Included.
- Standard finish: Powder coated.
- Dual-Tone Gray Color fits in well with all indoor / outdoor aesthetics.
- Differentiator Quality.
- Load Bearing Capacity 15kg.
- Industry leading design.

| Model No.         | Description               | Height | Width | Depth |
|-------------------|---------------------------|--------|-------|-------|
|                   | 3 PDU Socket (5amp),      |        |       |       |
| CP-HA-RK5535VW-4U | 1U Cantilever Tray, 1 Fan | 4U     | 550mm | 350mm |