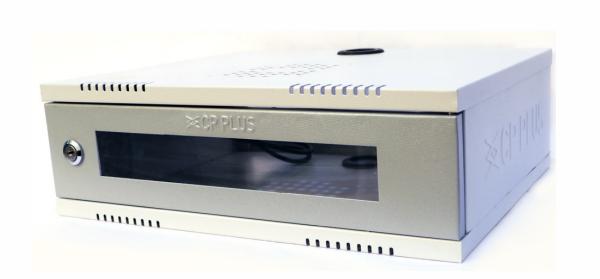

## **Main Features**

- DVR walls Mount is specially designed to safeguard our DVRs from Theft.
- Basic frame: CRCA (MS SHEET) 0.6mm thick.
- Construction-Welded
- Top & Bottom cover: cable entry cut-outs.
- Front Door: Lockable with Lock & Key.
- PDU 3 Sockets (5amp), Included.
- Standard finish: Powder coated.
- Dual-Tone Gray Color fits in well with all indoor / outdoor aesthetics.
- Differentiator Quality.
- Load Bearing Capacity 10kg.
- Industry leading design.

| Model No.         | Description         | Height | Width | Depth |
|-------------------|---------------------|--------|-------|-------|
| CP-HA-RK4535VW-2U | 3 PDU Socket (5amp) | 2U     | 450mm | 350mm |