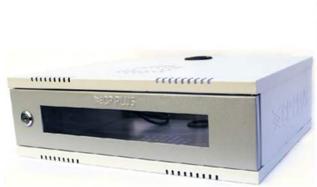

## CP- HA-RK4535VM-2U

2U DVR/ NVR Rack- Modular (Value Series)

## **Main Features**

- DVR walls Mount is specially designed to safeguard our DVRs from Theft.
- Basic frame: CRCA (MS SHEET) 0.6mm thick.
- Modular Series: Foldable type, easy to build
- Top & Bottom cover: cable entry cut-outs.
- Front Door: Lockable with Lock & Key.
- Standard finish: Powder coated.
- Dual-Tone Gray Color fits in well with all indoor / outdoor aesthetics.
- Differentiator Quality.
- Load Bearing Capacity 10Kg.
- Industry leading design.