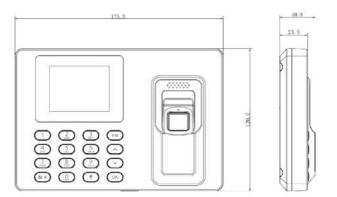

### **Dimensions**

# Function User Level

| Schedule Mode         | by User/by Department                                 |
|-----------------------|-------------------------------------------------------|
| Verification Mode     | Fingerprint/Password, Only Fingerprint, Only Password |
| General               |                                                       |
| Voice Prompt          | Yes                                                   |
| Power Supply          | DC 5V/1000mA                                          |
| Operating Temperature | -10°C to +55°C                                        |
| Working Humidity      | 5%-95%                                                |
| Dimension(W×D×H)      | 175mm×120mm×23mm                                      |
| Weight                | 0.35kg                                                |
| Working Environment   | Indoor                                                |
| Certificates          |                                                       |
| CE                    | Yes                                                   |
|                       |                                                       |