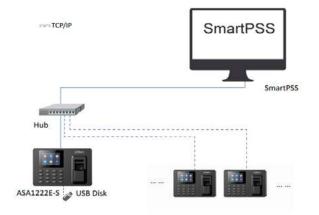

|
| Power Supply          | DC 5V/1000mA                                          |
| Operating Temperature | -10°C to +55°C                                        |
| Working Humidity      | 5%-95%                                                |
| Dimension(W×D×H)      | 175mm×120mm×23mm                                      |
| Weight                | 0.35kg                                                |
| Working Environment   | Indoor                                                |
| Certificates          |                                                       |
| CE                    | Yes                                                   |
|                       |                                                       |

FCC

### **Dimensions**



### **Application**