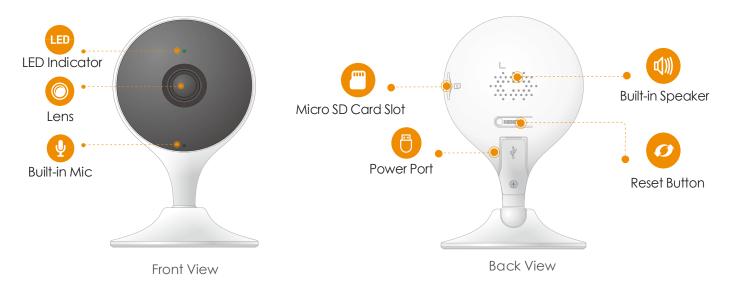

#### Camera

1/2.7" 2 Megapixel Progressive CMOS
2MP(1920 x 1080)
Night Vision: 10m(33ft) Distance
2.8mm Fixed Lens
Field of View : 112° (H), 58° (V), 131° (D)

#### Auxiliary Interface

Micro SD Card Slot (up to 256GB) Built-in Mic & Speaker Reset Button