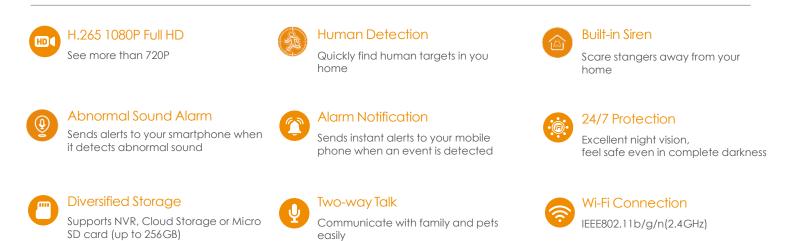

### 1080P Wi-Fi Camera

With 1080P Full HD live monitoring and two-way audio, Cue 2 lets you stay in touch with your family. Human Detection quickly finds human targets in images and immediately sends a notification to your smartphone, allowing you to monitor what matters without receiving annoying false alerts.

#### Video & Audio

Video Compression : H.265/H.264 Up to 25/30fps Frame Rate 16x Digital Zoom Two-way Audio

#### Notice Management

Motion Detection Human Detection Configurable Region Abnormal Sound Alarm

#### Network

Wi-Fi:IEEE802.11b/g/n,50m Open Field imou App: iOS, Android Onvif

#### Auxiliary Interface

Micro SD Card Slot (up to 256GB) Built-in Mic & Speaker Reset Button