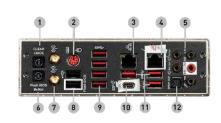

## CONNECTIONS

- 1. Clear CMOS Button
- 3. Gigabit LAN
- 5. Audio Connectors
- 7. Wireless / Bluetooth
- 9. USB 3.2 Gen1 Type-A
- 11. USB 3.2 Gen1 Type-A
- 2. Keyboard / Mouse
- 4. 10G LAN
- 6. Flash BIOS Button
- 8. USB 2.0
- 10. USB 3.2 Gen2x2 20G Type-C
- 12. Optical S/PDIF out