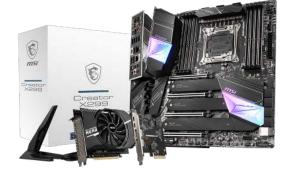

## **SPECIFICATIONS**

| Model Name     | Creator X299                                          |
|----------------|-------------------------------------------------------|
| CPU Support    | Supports Intel® Core™ X-Series Processor              |
|                | 10000/9000/78xx(above)series for LGA2066 Socket       |
| CPU Socket     | LGA 2066                                              |
| Chipset        | Intel® X299 Chipset                                   |
| Graphics       | 4 x PCI-E 3.0 x16 slots                               |
| Interface      | 4-way AMD <sup>®</sup> CrossFire™                     |
|                | Support 4-way NVIDIA® SLI™                            |
| Memory Support | 8 DIMMs, Quad Channel, DDR4-4266MHz (OC)              |
| Storage        | 3 x Turbo M.2 slots 32Gb/s, supports Intel® Optane™   |
|                | Technology                                            |
|                | 1 x U.2 slot 32Gb/s                                   |
|                | 8 x SATA 6Gb/s                                        |
| USB Ports      | 1 x USB 3.2 (Gen2 x2, 20G, Type-C) + 1 x USB 3.2 Gen2 |
|                | (Type-C) + 11 x USB 3.2 (Gen1, Type-A) + 6 x USB 2.0  |
| LAN            | Aquantia AQC107 10G LAN + Intel® I219v Gigabit LAN    |
| Wireless / BT  | Intel <sup>®</sup> Wi-Fi 6 AX200, Bluetooth 5.0       |
| Audio          | 8-Channel (7.1) HD Audio with Audio Boost 4           |