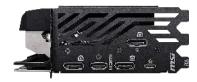

# GeForce RTX 2080 Ti LIGHTNING 10th Annive RTX









# **SPECIFICATIONS**

| Model Name               | GeForce RTX™ 2080 Ti LIGHTNING                                                                                     |
|--------------------------|--------------------------------------------------------------------------------------------------------------------|
| Graphics Processing Unit | NVIDIA <sup>®</sup> GeForce RTX™ 2080 Ti                                                                           |
| Interface                | PCI Express x16 3.0                                                                                                |
| Cores                    | 4352 Units                                                                                                         |
| Core Clocks              | Boost: 1575 MHz