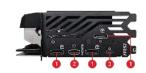

g core for the TORX Fan 3.0 to provide years of smooth and silent gaming.



#### **Mastery of Aerodynamics**

Using groundbreaking aerodynamic techniques, the heatsink is optimized for efficient heat dissipation.



#### PHANTOM OF LIGHTNING

Taking RGB to the next level which includes the fans, this feature will provide various stunning visuals effects.



The full carbon backplate strengthens the card, but also enhances thermal conductivity using a thick heatpipe and thermal pads.



## **DYNAMIC DASHBOARD**

Keep an eye on clocks and temps in real-time or show off your own personal animations with this customizable OLED panel.



### **DRAGON CENTER**

A consolidated platform that offers all software including MYSTIC LIGHT functionality for your MSI Gaming product.

# **CONNECTIONS**



- 1. DisplayPort
- 2. HDMI
- 3. USB Type-C