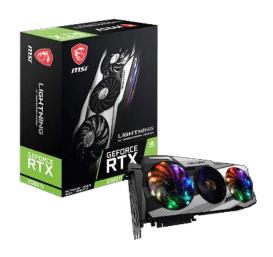

# GeForce RTX 2080 Ti LIGHTNING 10th Annive RTX

# **SPECIFICATIONS**

| Model Name               | GeForce RTX™ 2080 Ti LIGHTNING                                                                                     |
|--------------------------|--------------------------------------------------------------------------------------------------------------------|
| Graphics Processing Unit | NVIDIA <sup>®</sup> GeForce RTX™ 2080 Ti                                                                           |
| Interface                | PCI Express x16 3.0                                                                                                |
| Cores                    | 4352 Units                                                                                                         |
| Core Clocks              | Boost: 1575 MHz                                                                                                    |
| Memory Speed             | 14 Gbps                                                                                                            |
| Memory                   | 11GB GDDR6                                                                                                         |
| Memory Bus               | 352-bit                                                                                                            |
| Output                   | DisplayPort x 3 (v1.4a)<br>HDMI x 1(Supports 4K@60Hz as specified in<br>HDMI 2.0b)                                 |
| HDCP Support             | 2.2                                                                                                                |
| Power consumption        | 350 W                                                                                                              |
| Power connectors         | 8-pin x 3                                                                                                          |
| Recommended PSU          | 650 W                                                                                                              |
| Card Dimension (mm)      | 328 x 143 x 63 mm                                                                                                  |
| Weight (Card / Package)  | 1852 g / 4116 g                                                                                                    |
| DirectX Version Support  | 12 API                                                                                                             |
| OpenGL Version Support   | 4.5                                                                                                                |
| Multi-GPU Technology     | NVIDIA <sup>®</sup> NVLink <sup>™</sup> (SLI-Ready), 2-way;<br>recommend 4 slot (80 mm) NVLink <sup>™</sup> Bridge |
| Afterburner OC           | Υ                                                                                                                  |
| Maximum Displays         | 4                                                                                                                  |
| VR Ready                 | Υ                                                                                                                  |
| G-SYNC® technology       | Y                                                                                                                  |
| Adaptive Vertical Sync   | Y                                                                                                                  |
|                          |                                                                                                                    |