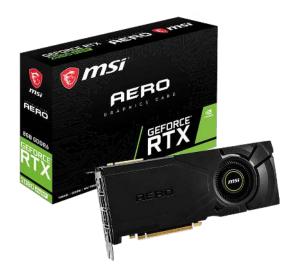

## **SPECIFICATIONS**

| Model Name                        | GeForce® RTX 2080 SUPER™ AERO                                                      |
|-----------------------------------|------------------------------------------------------------------------------------|
| Graphics Processing Unit          | NVIDIA <sup>®</sup> GeForce RTX™ 2080 SUPER                                        |
| Interface                         | PCI Express x16 3.0                                                                |
| Cores                             | 3072 Units                                                                         |
| Core Clocks                       | Boost: 1815 MHz                                                                    |
| Memory Speed                      | 15.5 Gbps                                                                          |
| Memory                            | 8GB GDDR6                                                                          |
| Memory Bus                        | 256-bit                                                                            |
| Output                            | DisplayPort x 3 (v1.4a)<br>HDMI x 1(Supports 4K@60Hz as specified in<br>HDMI 2.0b) |
| HDCP Support                      | 2.2                                                                                |
| Power consumption                 | 250 W                                                                              |
| Power connectors                  | 8-pin x 1, 6-pin x 1                                                               |
| Recommended PSU                   | 650 W                                                                              |
| Card Dimension (mm)               | 265 x 114 x 40 mm                                                                  |
| Weight (Card / Package)           | 862 g / 1554 g                                                                     |
| DirectX Version Support           | 12 API                                                                             |
| OpenGL Version Support            | 4.5                                                                                |
| Multi-GPU Technology              | NVIDIA® NVLink™ (SLI-Ready), 2-way                                                 |
| Afterburner OC                    | Y                                                                                  |
| Maximum Displays                  | 4                                                                                  |
| VR Ready                          | Υ                                                                                  |
| G-SYNC® technology                | Υ                                                                                  |
| Adaptive Vertical Sync            | Υ                                                                                  |
| <b>Digital Maximum Resolution</b> | 7680x4320                                                                          |
|                                   |                                                                                    |

#### **PREMIUM DESIGN**

MSI AERO graphics cards are equipped with a sleek, but neutral design, crafted from premium materials.