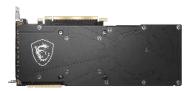

## **SOLID BLACK & RED BACKPLATE**

Increases toughness of the card to prevent bending while complementing the sleek MSI design.