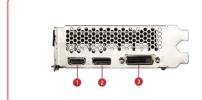

|

## **FEATURES**



#### Dual Fan

Two fans and a huge heatsink ensure a cool and quiet experience for you.



#### Custom PCB

The custom PCB has been engineered with hardened circuits and optimized trace routing for performance and reliability.





Gives you more of what you want in a gaming experience. Incredibly smooth, tear-free gameplay at refresh rates up to 240 Hz.



### **MSI Center**

The exclusive MSI Center software lets you monitor, tweak and optimize MSI products in real-time.



## Afterburner

Take full control with the most recognized and widely used graphics card overclocking software in the world.



## **APP Player**

MSI APP Player provides a seamless PC experience for mobile gaming.

## **CONNECTIONS**



- 1. HDMI
- 2. DisplayPort
- 3. DL-DVI-D