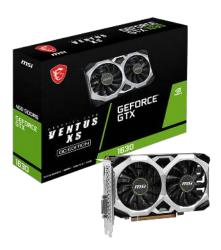

# **MSi**®

## **GeForce® GTX 1630 VENTUS XS 4G OC**

## **SPECIFICATIONS**

| Model Name                 | GeForce® GTX 1630 VENTUS XS 4G OC                                                                   |
|----------------------------|-----------------------------------------------------------------------------------------------------|
| Graphics Processing Unit   | NVIDIA® GeForce® GTX 1630                                                                           |
| Interface                  | PCI Express x16 3.0                                                                                 |
| Core Clocks                | Boost: 1815 MHz                                                                                     |
| CUDA® CORES                | 512 Units                                                                                           |
| Memory Speed               | 12 Gbps                                                                                             |
| Memory                     | 4GB GDDR6                                                                                           |
| Memory Bus                 | 64-bit                                                                                              |
| Output                     | DisplayPort x 1 (v1.4a)<br>HDMI x 1 (Supports 4K@60Hz as specified in<br>HDMI 2.0b)<br>DL-DVI-D x 1 |
| HDCP Support               | Υ                                                                                                   |
| Power consumption          | 75 W                                                                                                |
| Recommended PSU            | 300 W                                                                                               |
| Card Dimension (mm)        | 178 x 112 x 39 mm                                                                                   |
| Weight (Card / Package)    | 446 g / 656 g                                                                                       |
| DirectX Version Support    | 12 API                                                                                              |
| OpenGL Version Support     | 4.6                                                                                                 |
| Maximum Displays           | 3                                                                                                   |
| G-SYNC® technology         | Y                                                                                                   |
| Digital Maximum Resolution | 7680 x 4320                                                                                         |